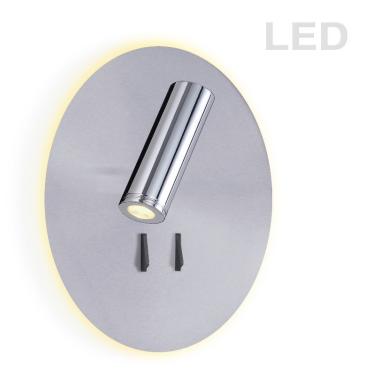

## DLED462-SC - 12W LED Wall sconce w/ 3W Reading Light SC/PC

12W LED Backlight with 3W Downlight, Satin Chrome Backplate and Polished Chrome Finish Downlight

| Height<br>Width/Length<br>Depth<br>Weight                                                | 8.75<br>6.5<br>4.5<br>2                | No. of Bulbs<br>LED Compatible<br>Total Wattage                 | 2<br>Integrated LED<br>15                                    |
|------------------------------------------------------------------------------------------|----------------------------------------|-----------------------------------------------------------------|--------------------------------------------------------------|
| Body Material<br>Finish/Color<br>Type of Finish                                          | Metal<br>Satin Chrome<br>Electroplated | Second Material Second Finish/Color Second Type of Finish       | Metal<br>Polished Chrome<br>Electroplated                    |
| Bulb 1 Amount Bulb 1 Base Type Bulb 1 Max Watt. Bulb 1 Included Bulb 1 Lumens Bulb 1 CRI | 2<br>LED<br>3<br>Yes<br>155<br>80+     | Rated For<br>Voltage<br>Approval<br>Warranty<br>Instal Position | Dry Location<br>120V<br>cUL or equivalent<br>5 Years<br>Wall |